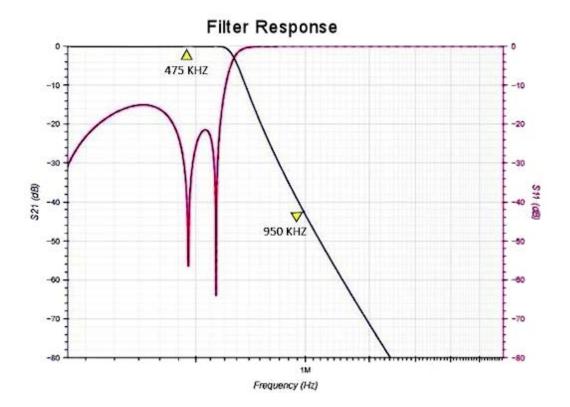

|                                         | PRODUCT INFORMATION                                                                                                                                                                                                                                                                                                                                                                                                                                                                                                                                                                                                                                                                                                                                                                                                                                                                                                                                                                                                                                                                                                                                                                                                                                                                                                                                                                                                                                                                                                                                                                                                                                                                                                                                                                                                                                                                                                                                                                                                                                                                                                            |                                                                         |
|-----------------------------------------|--------------------------------------------------------------------------------------------------------------------------------------------------------------------------------------------------------------------------------------------------------------------------------------------------------------------------------------------------------------------------------------------------------------------------------------------------------------------------------------------------------------------------------------------------------------------------------------------------------------------------------------------------------------------------------------------------------------------------------------------------------------------------------------------------------------------------------------------------------------------------------------------------------------------------------------------------------------------------------------------------------------------------------------------------------------------------------------------------------------------------------------------------------------------------------------------------------------------------------------------------------------------------------------------------------------------------------------------------------------------------------------------------------------------------------------------------------------------------------------------------------------------------------------------------------------------------------------------------------------------------------------------------------------------------------------------------------------------------------------------------------------------------------------------------------------------------------------------------------------------------------------------------------------------------------------------------------------------------------------------------------------------------------------------------------------------------------------------------------------------------------|-------------------------------------------------------------------------|
| Component                               | 630 Meter Lowpass Filter                                                                                                                                                                                                                                                                                                                                                                                                                                                                                                                                                                                                                                                                                                                                                                                                                                                                                                                                                                                                                                                                                                                                                                                                                                                                                                                                                                                                                                                                                                                                                                                                                                                                                                                                                                                                                                                                                                                                                                                                                                                                                                       |                                                                         |
| Part Number                             | LP.630.PD                                                                                                                                                                                                                                                                                                                                                                                                                                                                                                                                                                                                                                                                                                                                                                                                                                                                                                                                                                                                                                                                                                                                                                                                                                                                                                                                                                                                                                                                                                                                                                                                                                                                                                                                                                                                                                                                                                                                                                                                                                                                                                                      |                                                                         |
| Image                                   | Table Maint Constrained of the second |                                                                         |
| Description                             | Explore the 630-meter band with a MARS-modified HF transceiver, with the confidence that you will be transmitting a clean signal. This lowpass RF filter is designed to allow you to use your existing equipment to transmit on the 630-meter band with a signal that meets FCC requirements for harmonic and spurious emissions.                                                                                                                                                                                                                                                                                                                                                                                                                                                                                                                                                                                                                                                                                                                                                                                                                                                                                                                                                                                                                                                                                                                                                                                                                                                                                                                                                                                                                                                                                                                                                                                                                                                                                                                                                                                              |                                                                         |
| Specifications                          | Input / Output Impedance:                                                                                                                                                                                                                                                                                                                                                                                                                                                                                                                                                                                                                                                                                                                                                                                                                                                                                                                                                                                                                                                                                                                                                                                                                                                                                                                                                                                                                                                                                                                                                                                                                                                                                                                                                                                                                                                                                                                                                                                                                                                                                                      | 50Ω / 50Ω                                                               |
|                                         | RF Connectors:                                                                                                                                                                                                                                                                                                                                                                                                                                                                                                                                                                                                                                                                                                                                                                                                                                                                                                                                                                                                                                                                                                                                                                                                                                                                                                                                                                                                                                                                                                                                                                                                                                                                                                                                                                                                                                                                                                                                                                                                                                                                                                                 | UHF Female, SO239                                                       |
|                                         | Insertion Loss:                                                                                                                                                                                                                                                                                                                                                                                                                                                                                                                                                                                                                                                                                                                                                                                                                                                                                                                                                                                                                                                                                                                                                                                                                                                                                                                                                                                                                                                                                                                                                                                                                                                                                                                                                                                                                                                                                                                                                                                                                                                                                                                | >0.1dB @ (472-479 KHz)                                                  |
|                                         | SWR:                                                                                                                                                                                                                                                                                                                                                                                                                                                                                                                                                                                                                                                                                                                                                                                                                                                                                                                                                                                                                                                                                                                                                                                                                                                                                                                                                                                                                                                                                                                                                                                                                                                                                                                                                                                                                                                                                                                                                                                                                                                                                                                           | >1.15:1 @ (472-479 KHz)                                                 |
|                                         | Power Handling:                                                                                                                                                                                                                                                                                                                                                                                                                                                                                                                                                                                                                                                                                                                                                                                                                                                                                                                                                                                                                                                                                                                                                                                                                                                                                                                                                                                                                                                                                                                                                                                                                                                                                                                                                                                                                                                                                                                                                                                                                                                                                                                | 200 Watts                                                               |
|                                         | Filter Response:                                                                                                                                                                                                                                                                                                                                                                                                                                                                                                                                                                                                                                                                                                                                                                                                                                                                                                                                                                                                                                                                                                                                                                                                                                                                                                                                                                                                                                                                                                                                                                                                                                                                                                                                                                                                                                                                                                                                                                                                                                                                                                               | -3dB @ 650 KHz; -44dB @ 950 KHz                                         |
|                                         | Design:                                                                                                                                                                                                                                                                                                                                                                                                                                                                                                                                                                                                                                                                                                                                                                                                                                                                                                                                                                                                                                                                                                                                                                                                                                                                                                                                                                                                                                                                                                                                                                                                                                                                                                                                                                                                                                                                                                                                                                                                                                                                                                                        | 7th Order Chebyshev Lowpass                                             |
|                                         | Enclosure:                                                                                                                                                                                                                                                                                                                                                                                                                                                                                                                                                                                                                                                                                                                                                                                                                                                                                                                                                                                                                                                                                                                                                                                                                                                                                                                                                                                                                                                                                                                                                                                                                                                                                                                                                                                                                                                                                                                                                                                                                                                                                                                     | Fully Shielded Cast Aluminum                                            |
|                                         | Dimensions / Weight:                                                                                                                                                                                                                                                                                                                                                                                                                                                                                                                                                                                                                                                                                                                                                                                                                                                                                                                                                                                                                                                                                                                                                                                                                                                                                                                                                                                                                                                                                                                                                                                                                                                                                                                                                                                                                                                                                                                                                                                                                                                                                                           | 4.57 in x 3.03 in x 1.48 in; (116 mm x 77 mm x 38 mm); 1.0 lbs (046 kg) |
| See Filter Response Chart on next page. |                                                                                                                                                                                                                                                                                                                                                                                                                                                                                                                                                                                                                                                                                                                                                                                                                                                                                                                                                                                                                                                                                                                                                                                                                                                                                                                                                                                                                                                                                                                                                                                                                                                                                                                                                                                                                                                                                                                                                                                                                                                                                                                                |                                                                         |