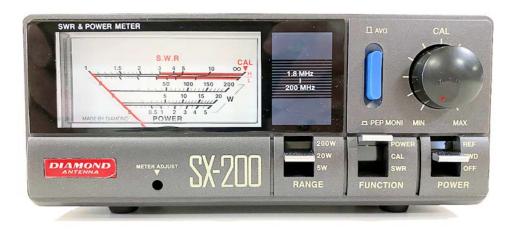

## **PRODUCT INFORMATION SHEET**

Component Wattmeter

SX.200

Number

Image

Part

## **Description** • Analog in-line wattmeter.

- Passive design (0.15 dB maximum insertion loss).
- Switch between forward and reflected power measurements.
- Meter scales: 0-5, 0-20 and 0-200 watts.
- Easy-to-read meter face, in 3 scales 5, 20 and 200 watts.
- Automatic SWR measurement.
- Provides Peak Envelope Power (PEP) or average power displays.
- UHF/SO239 connectors for antenna and transmitter coax connections.
- 50-ohm impedance.